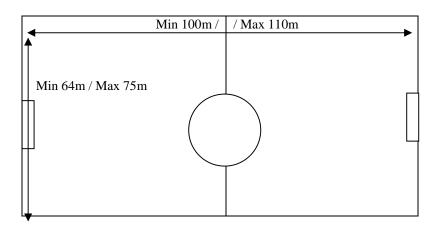

#### > <u>Dimension of Football Field as per FIFA</u>

| i)  | Standard:      | Length: | Minimum 90 mtrs/Maximum 120 mtrs  |
|-----|----------------|---------|-----------------------------------|
|     |                | Width:  | Minimum 45 mtrs/Maximum 90 mtrs   |
|     |                |         |                                   |
| ii) | International: | Length: | Minimum 100 mtrs/Maximum 110 mtrs |
|     |                | Width:  | Minimum 64 mtrs/Maximum 75 mtrs   |

#### International Size Football Field as per FIFA