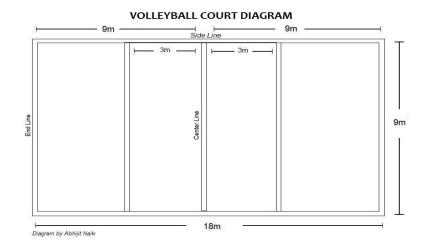

#### B). VOLLEYBALL COURT :

- a. The size of the Volleyball ground is 18 mtrs x 9 mtrs
- b. The height of the Volley Post is 2.43 mtrs for men and 2.24 mtrs for women made of 5-inch diameter steel tubular pipe with white paint and adjustable height for men & women both.
- c. The earth filling should be done with sandy and loamy soil.
- d. The compaction of the playfield should be made with light roller not exceeding 2 tons.