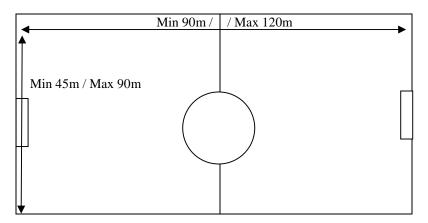

#### > <u>Dimension of Football Field as per FIFA</u>

| i)  | Standard:      | Length: | Minimum 90 mtrs/Maximum 120 mtrs  |
|-----|----------------|---------|-----------------------------------|
|     |                | Width:  | Minimum 45 mtrs/Maximum 90 mtrs   |
|     |                |         |                                   |
| ii) | International: | Length: | Minimum 100 mtrs/Maximum 110 mtrs |
|     |                | Width:  | Minimum 64 mtrs/Maximum 75 mtrs   |